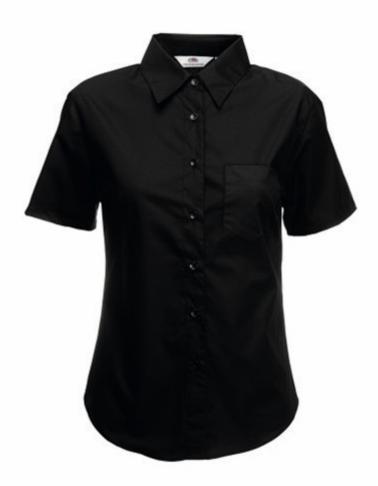

# FRUIT OF THE LOOM, LADIES SS POPLIN SHIRT, WOMEN SHORT SLEEVE BUSINESS SHIRT, BLACK, 2XL

#### Specification

Fruit of the Loom, Ladies SS Poplin Shirt, Women's Short Sleeve Business Shirt, Black, 2XL. Women's short sleeve business shirt, made up of 55% cotton and 45% polyester, slightly waist-high, buttondown shirt colors, adequate collar in shirt color as well as cuffs. Easy to maintain, not crowded. Branding: embroidery, flex, flock